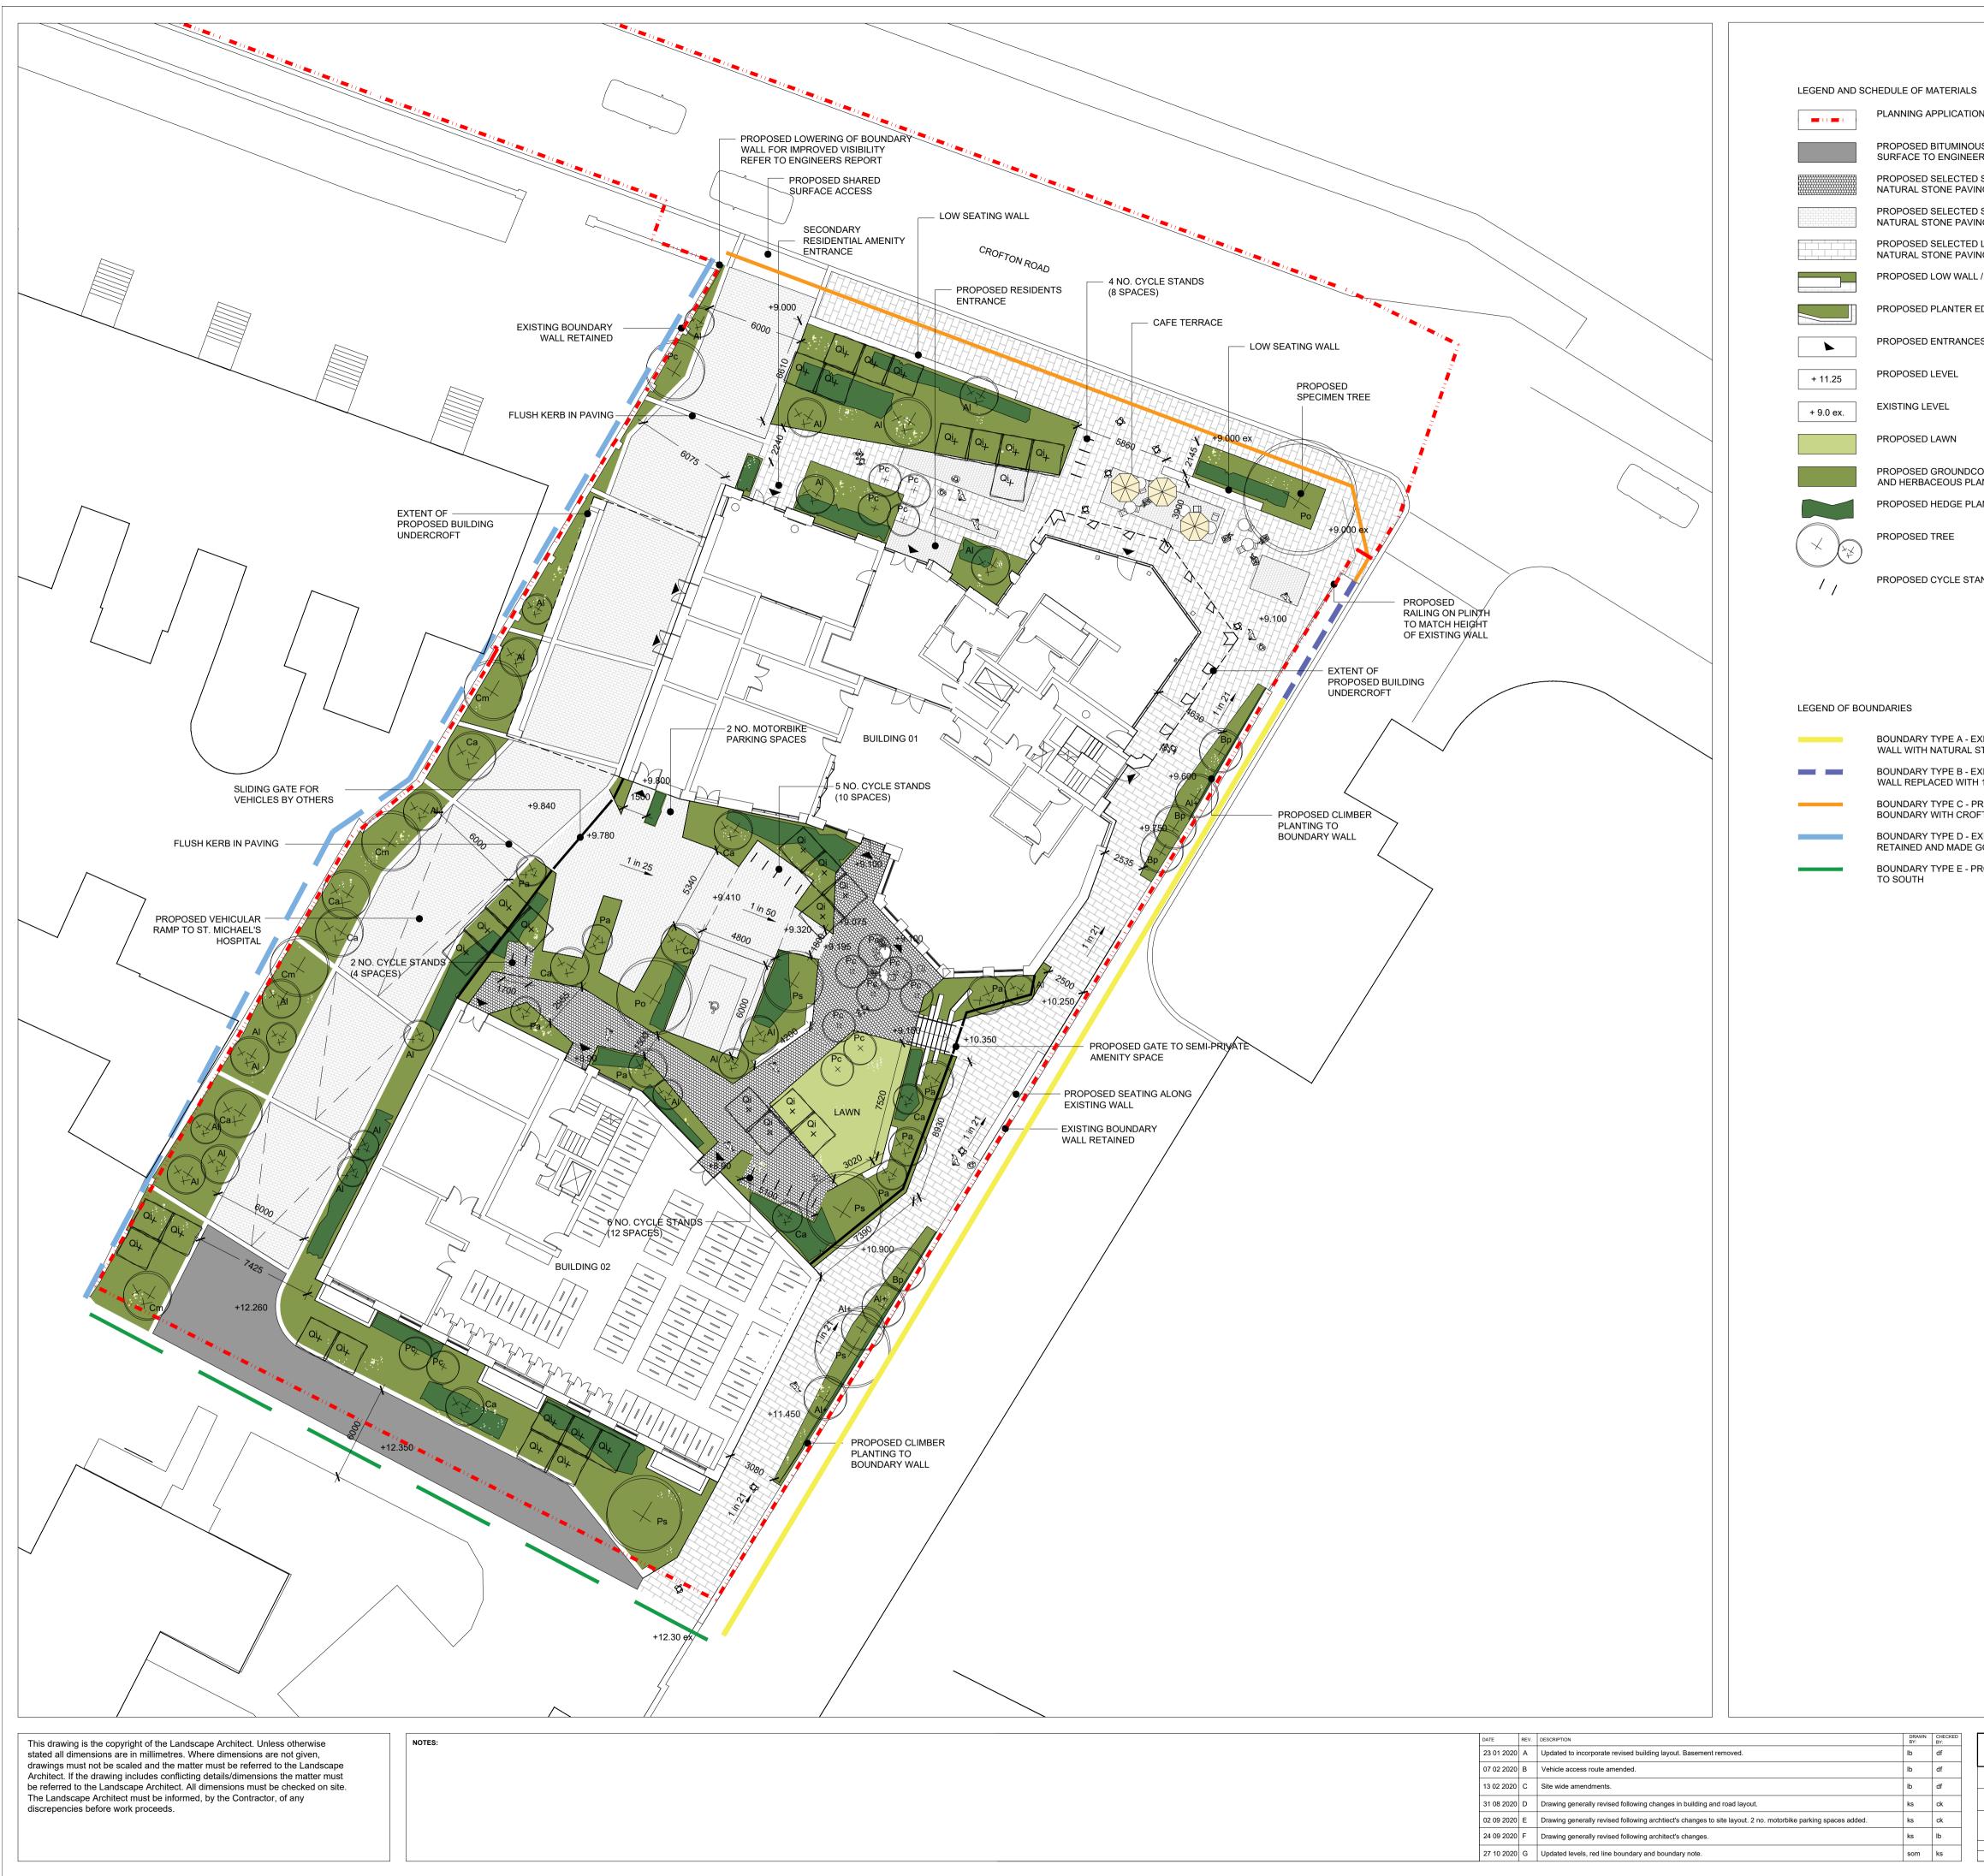

|           | PLANNING APPLICATION SITE BOUNDARY                            |
|-----------|---------------------------------------------------------------|
|           | PROPOSED BITUMINOUS MACADAM<br>SURFACE TO ENGINEER'S DETAIL   |
|           | PROPOSED SELECTED SMALL FORMAT<br>NATURAL STONE PAVING TYPE 1 |
|           | PROPOSED SELECTED SMALL FORMAT<br>NATURAL STONE PAVING TYPE 2 |
|           | PROPOSED SELECTED LARGE FORMAT<br>NATURAL STONE PAVING        |
|           | PROPOSED LOW WALL / SEATING                                   |
|           | PROPOSED PLANTER EDGE                                         |
|           | PROPOSED ENTRANCES                                            |
| + 11.25   | PROPOSED LEVEL                                                |
| + 9.0 ex. | EXISTING LEVEL                                                |
|           | PROPOSED LAWN                                                 |
|           | PROPOSED GROUNDCOVER<br>AND HERBACEOUS PLANTING               |
|           | PROPOSED HEDGE PLANTING                                       |
| XXX       | PROPOSED TREE                                                 |
| 1         | PROPOSED CYCLE STAND                                          |
|           |                                                               |
|           |                                                               |
|           |                                                               |

# LEGEND OF BOUNDARIES

|   | BOUNDARY TYPE A - EXISTING<br>WALL WITH NATURAL STONE C   |
|---|-----------------------------------------------------------|
| - | BOUNDARY TYPE B - EXISTING<br>WALL REPLACED WITH 1.8M HIG |
|   | BOUNDARY TYPE C - PROPOSE<br>BOUNDARY WITH CROFTON RC     |
|   | BOUNDARY TYPE D - EXISTING<br>RETAINED AND MADE GOOD      |
|   | BOUNDARY TYPE E - PROPOSE<br>TO SOUTH                     |
|   |                                                           |

| SCHEDULE  | OF PROPOSED 1 | REE PLANTING |
|-----------|---------------|--------------|
| TREE REF. | QUANTITY      | SPECIES:     |

| EE REF. | QUANTITY | SPECIES:                                                                                            |
|---------|----------|-----------------------------------------------------------------------------------------------------|
| AI      | 30       | <i>Amelanchier lamarckii</i><br>3 xtr., wrb. 3m h., 2.5m spread,<br>multistem, min. 3 stems         |
| Al+     | 4        | <i>Amelanchier lamarckii</i><br>3 xtr., wrb. 12-14cm g., 3-4m h.,<br>feathered                      |
| Qi      | 32       | <i>Quercus ilex</i> (boxhead)<br>Container grown, 4m h,<br>25 cm g., clear stem min 2m              |
| Вр      | 5        | <i>Betula pubescens</i><br>3 xtr., wrb., 12-14cm g., 3 m h.,<br>feathered                           |
| Ca      | 11       | <i>Corylus avellana</i><br>3 xtr., wrb., 3m h., 2m spread.,<br>multistem, min. 3 stems              |
| Cm      | 5        | <i>Crataegus monogyna</i><br>3 xtr., wrb., 14-16cm g., 3-4m h.,<br>clear stem min. 1.8m             |
| Po      | 2        | <i>Platanus orientalis</i><br>6 xtr., wrb. 6m h., 35-40cm g.,<br>semi-mature                        |
| Ps      | 4        | <i>Pinus sylvestris</i><br>5 xtr., wrb., 30-35cm g., 4-5m h.,<br>feathered                          |
| Pa      | 8        | <i>Prunus</i> 'Accolade'<br>3 xtr., wrb., 2m h., 2m spread,<br>multistem, min. 3 stems              |
| Рс      | 15       | <i>Pyrus calleryana</i> 'Chanticleer'<br>3 xtr., wrb., 14-16cm g., 3-4m h.,<br>clear stem min. 1.8m |
|         |          |                                                                                                     |

HEDGE PLANTING:

Native hedge planting typically:

#### Crateagus monogyna Prunus spinosa Corylus avellana Rosa canina Prunus padus

1200mm h., min. 900mm hedge width, planted at 600mm centres

### Formal hedge planting typically: (at plaza/ entrance threshold to building)

Buxus sempervirens 600mm h., min. 300mm width, clipped at varying heights, planted in 3-4 staggered rows at 450mm centres

#### GROUNDCOVER AND HERBACEOUS MIX, TYPICALLY:

*Dianella nigra* 2 ltr cg. *Dryopteris filix-mas* 2 ltr cg. *Convalaria majalis* 2 ltr cg. Geranium spp. 2 ltr cg. Helleborus foetidus 2 ltr cg. *Luzula sylvatica* 2 ltr cg. Luzula nivea 2 ltr cg. Echinacea purpurea 2 ltr cg. Hemerocalis sp. 2 ltr cg. Hyacinthoides spp. 2 ltr cg. Narcissus spp. 2 ltr cg. Pulmonaria officinalis 2 ltr cg. Verbena bonariensis 2 ltr cg.

# Abbreviations:

| xtr.       | number of transplants in nursery                      |
|------------|-------------------------------------------------------|
| h.         | height                                                |
| s.         | spread                                                |
| wrb.       | wire root-balled                                      |
| wrb.       | wire root-balled                                      |
| cm g.      | girth of tree in centimeters measured 1m above ground |
| 2 ltr. cg. | plants supplied in 2 litre volume containers          |

## G CONCRETE CLADDING RETAINED

**G CONCRETE** IIGH RAILING ON PLINTH

ED OPEN OAD

G BOUNDARY WALL

SED OPEN BOUNDARY